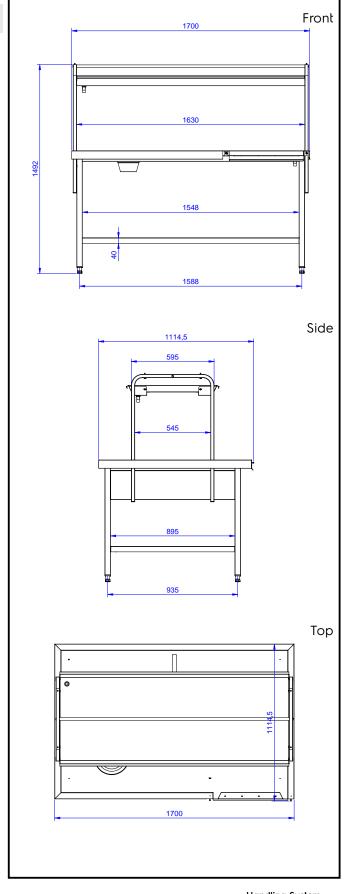

## Handling System Sorting Table Left to Right, 1700x1100mm

|                                                                                         |                                                                                                                                                           | Co<br>• All<br>• Ref<br>ro<br>pu<br>• Co<br>40<br>• So<br>di<br>th<br>• O<br>ta<br>Sus<br>• O<br>o<br>co<br>40<br>• So<br>di<br>th<br>• O<br>ta<br>• O<br>• Co<br>• Co |
|-----------------------------------------------------------------------------------------|-----------------------------------------------------------------------------------------------------------------------------------------------------------|----------------------------------------------------------------------------------------------------------------------------------------------------------------------------------------------------------------------------------------------------------------------------------------------------------------------------------------------------------------------------------------------------------------------------------------------------------------------------------------------------------------------------------------------------------------------------------------------------------------------------------------------------------------------------------------------------------------------------------------------------------------------------------------------------------------------------------------------------------------------------------------------------------------------------------------------------------------------------------------------------------------------------------------------------------------------------------------------------------------------------------------------------------------------------------------------------------------------------------------------------------------------------------------------------------------------------------------------------------------------------------------------------------------------------------------------------------------------------------------------------------------------------------------------------------------------------------------------------------------------------------------------------------------------------------------------------------------------------------------------------------------------------------------------------------------------------------------------------------------------------------------|
| 865343 (BHST1711L)                                                                      | Sorting table, Left>Right,<br>1700x1100 mm                                                                                                                | • C<br>sli<br>• Fl<br>le<br>• Re                                                                                                                                                                                                                                                                                                                                                                                                                                                                                                                                                                                                                                                                                                                                                                                                                                                                                                                                                                                                                                                                                                                                                                                                                                                                                                                                                                                                                                                                                                                                                                                                                                                                                                                                                                                                                                                       |
| Short Form Specifie                                                                     | cation                                                                                                                                                    | • Re                                                                                                                                                                                                                                                                                                                                                                                                                                                                                                                                                                                                                                                                                                                                                                                                                                                                                                                                                                                                                                                                                                                                                                                                                                                                                                                                                                                                                                                                                                                                                                                                                                                                                                                                                                                                                                                                                   |
| Item No.                                                                                |                                                                                                                                                           |                                                                                                                                                                                                                                                                                                                                                                                                                                                                                                                                                                                                                                                                                                                                                                                                                                                                                                                                                                                                                                                                                                                                                                                                                                                                                                                                                                                                                                                                                                                                                                                                                                                                                                                                                                                                                                                                                        |
| 40x40mm square legs of<br>Underframe on three sides.<br>1-tier overshelf for baskets. N | stainless steel. N. 4 square<br>on height-adjustable feet.<br>N. 1 waste scraping hole with<br>fill tops or slide conveyors on<br>on: from left to right. |                                                                                                                                                                                                                                                                                                                                                                                                                                                                                                                                                                                                                                                                                                                                                                                                                                                                                                                                                                                                                                                                                                                                                                                                                                                                                                                                                                                                                                                                                                                                                                                                                                                                                                                                                                                                                                                                                        |

#### Construction

- All surfaces smooth with polished finish.
- Receiving tabletop with raised side edges allround, reduces the possibility of crockery being pushed off the table.
- Constructed in AISI 304 stainless steel with square 40x40mm legs.
- Sorting table provided with an over-shelf for dishwashing racks which can be inclined at either the dishwashing or receiving side.
- One or two waste holes with a rubber scraping ring tabletop.

### Key Information:

| External dimensions, Width:  |         |  |  |
|------------------------------|---------|--|--|
| 865343 (BHST1711L)           | 1700 mm |  |  |
| External dimensions, Depth:  | 1100 mm |  |  |
| External dimensions, Height: | 1551 mm |  |  |
| Net weight:                  | 15 kg   |  |  |